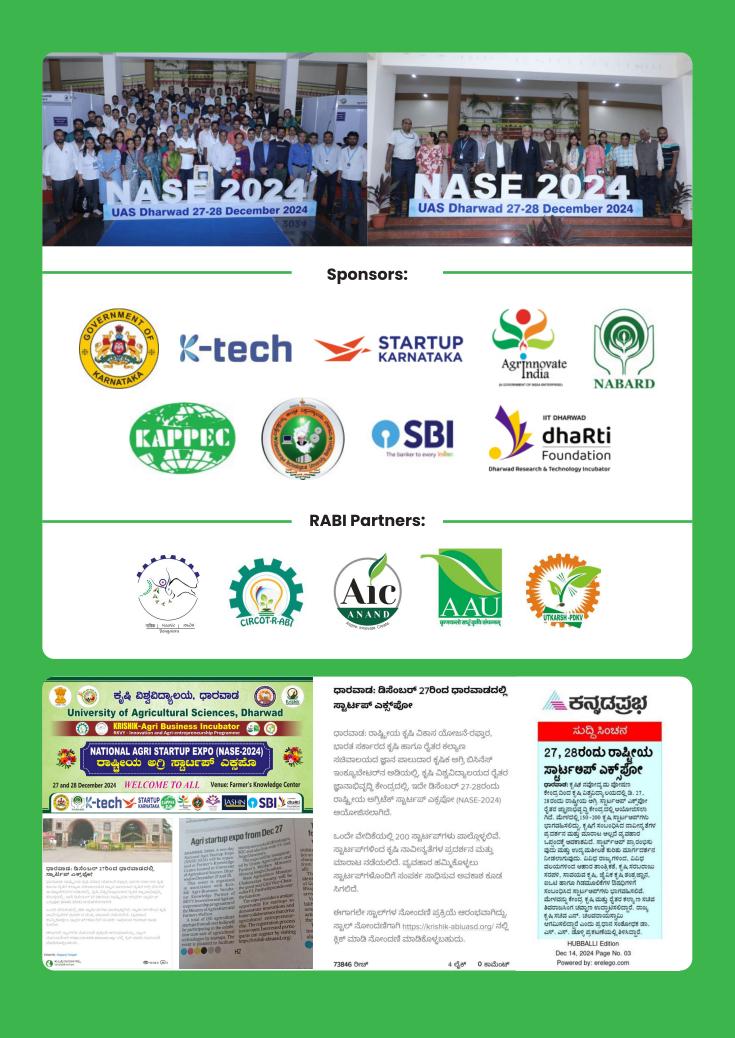

# Ag fi startup (NASE-24)

National Agri Startup Expo-2024 (NASE-24) was organized by KRISHIK-ABI, RKVY-Innovation and Agri Entrepreneurship program, University of Agricultural Sciences (UAS), Dharwad on 27 and 28 December 2024 at Farmers Knowledge Centre, UAS Dharwad. This National level expo provided collaboration & networking opportunities and facilitated B2B and B2C connections to Agri and allied sector startups. Various technical and knowledge sessions were conducted to share the best practices in agriculture and allied sectors.

NASE-2024 was sponsored by K-tech, Karnataka Innovation and Technology Society (KITS), Govt. of Karnataka, Agrinnovate India Ltd., ICAR, New Delhi, National Bank for Agriculture and Rural Development (NABARD), Karnataka State Agricultural Produce Processing and Export Corporation Ltd. (KAPPEC), Visvesvaraya Technological University (VTU), Belagavi, State Bank of India (SBI), dhaRti Foundation and IIT Dharwad.