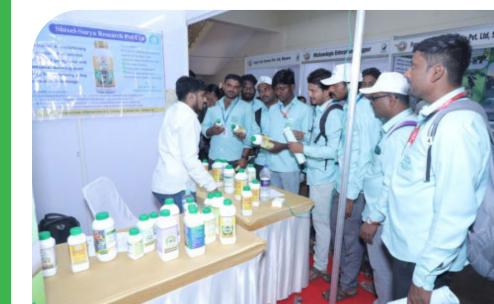

# Exhibition

Innovators, startups and established organizations exhibited Innovative technologies, products and services which offered the attendees a chance to explore groundbreaking innovations in the agriculture and allied sector.

Glimpses of the Startups exhibiting their innovative products and technologies