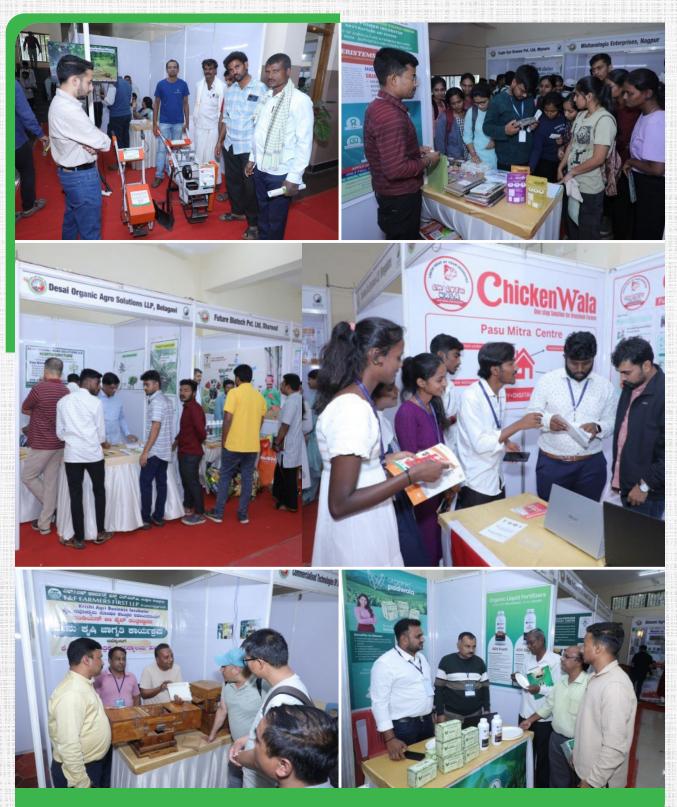

# Exhibition

Innovators, startups and established organizations exhibited Innovative technologies, products and services which offered the attendees a chance to explore groundbreaking innovations in the agriculture and allied sector.

Glimpses of the Startups exhibiting their innovative products and technologies